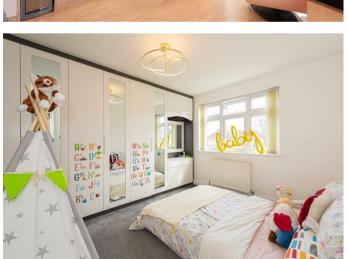

The top floor offers flexible accommodation and

could be utilised as a master bedroom with 17ft walk in dressing room and ensuite shower room, or two bedrooms and a separate bathroom.

To the front of the property is a very large brick block driveway providing parking for several cars, while to the rear is a garden measuring 76ft in length and widening towards the rear. A brick built outhouse has fantastic potential to be converted into the perfect work from home space.