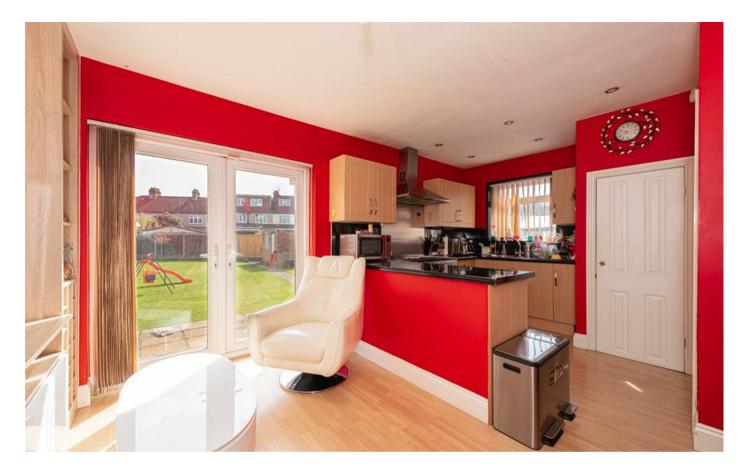

The property is well presented throughout and offers a kitchen / dining room across the rear with double door to the garden. Also downstairs is a bright and spacious lounge with bay window.

To the first floor are three bedrooms arranged in a classic 1930s layout with two double bedrooms and one single bedroom opposite the family bathroom.