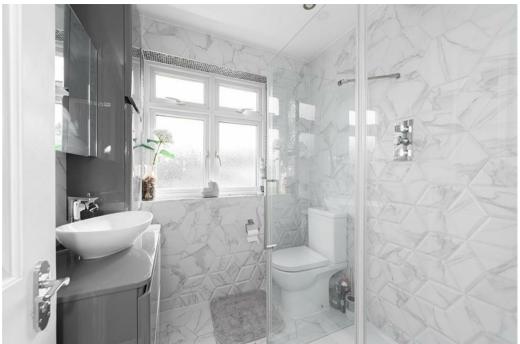

The property is well presented throughout and offers a kitchen / dining room across the rear with double door to the garden. Also downstairs is a bright and spacious lounge with bay window.

To the first floor are three bedrooms arranged in a classic 1930s layout with two double bedrooms and one single bedroom opposite the family bathroom.

The top floor offers flexible accommodation and

could be utilised as a master bedroom with 17ft walk in dressing room and ensuite shower room, or two bedrooms and a separate bathroom.

To the front of the property is a very large brick block driveway providing parking for several cars, while to the rear is a garden measuring 76ft in length and widening towards the rear. A brick built outhouse has fantastic potential to be converted into the perfect work from home space.