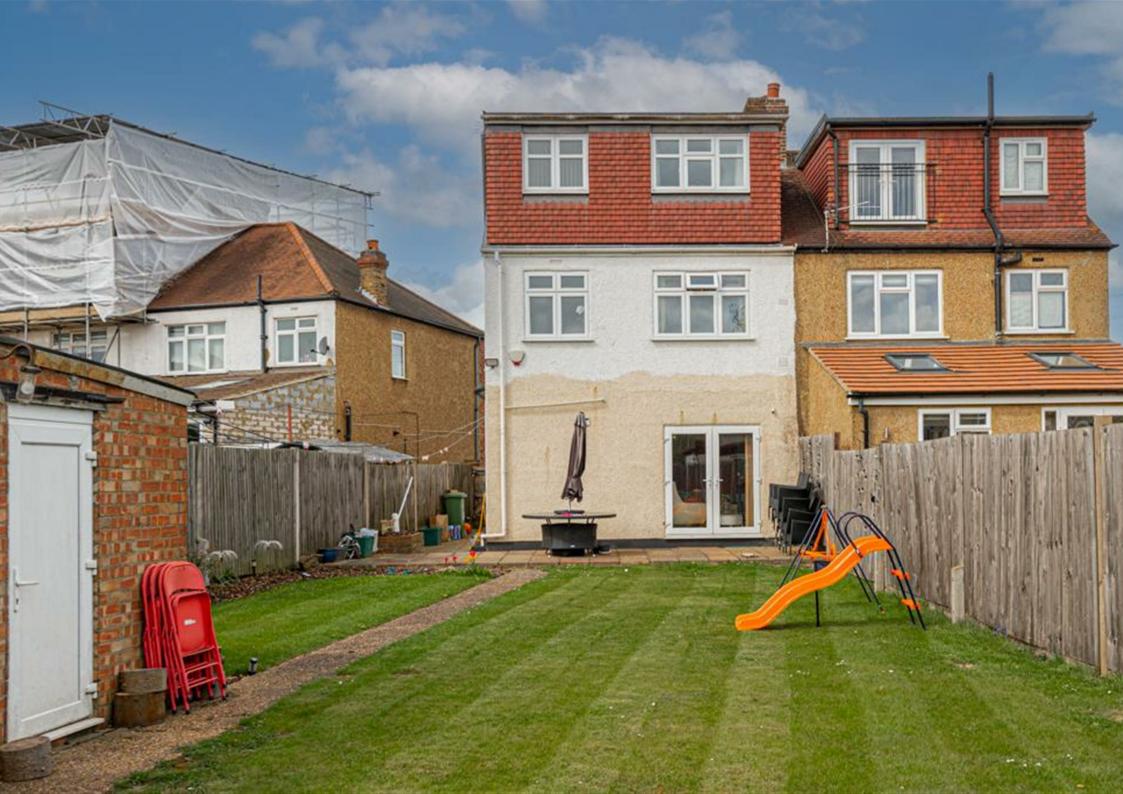

The top floor offers flexible accommodation and

could be utilised as a master bedroom with 17ft walk in dressing room and ensuite shower room, or two bedrooms and a separate bathroom.

To the front of the property is a very large brick block driveway providing parking for several cars, while to the rear is a garden measuring 76ft in length and widening towards the rear. A brick built outhouse has fantastic potential to be converted into the perfect work from home space.