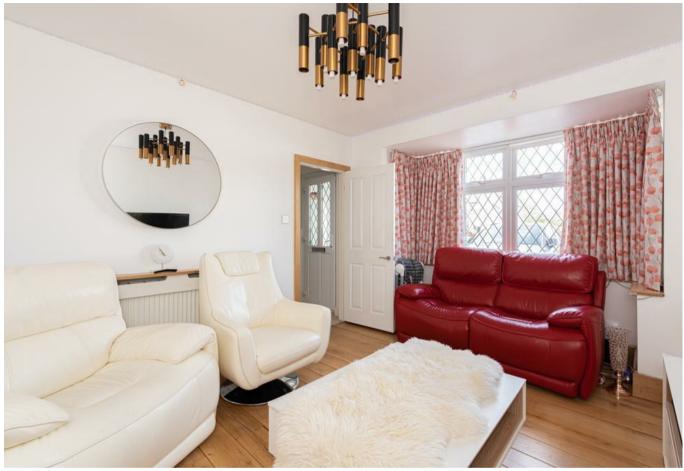

The property is well presented throughout and offers a kitchen / dining room across the rear with double door to the garden. Also downstairs is a bright and spacious lounge with bay window.

To the first floor are three bedrooms arranged in a classic 1930s layout with two double bedrooms and one single bedroom opposite the family bathroom.