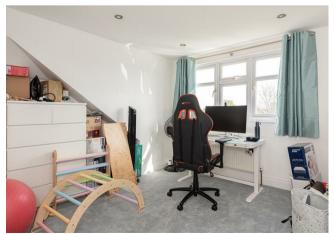

The top floor offers flexible accommodation and

could be utilised as a master bedroom with 17ft walk in dressing room and ensuite shower room, or two bedrooms and a separate bathroom.

To the front of the property is a very large brick block driveway providing parking for several cars, while to the rear is a garden measuring 76ft in length and widening towards the rear. A brick built outhouse has fantastic potential to be converted into the perfect work from home space.