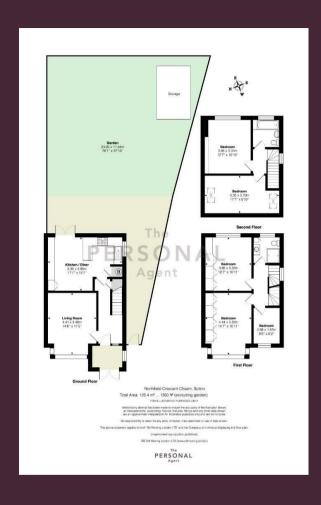

## Offers In Excess Of £650,000 Freehold

- Five Bedrooms
- Semi Detached
- Kitchen / Dining Room
- Spacious Lounge
- Two Bathrooms
- 76ft Garden
- Large Driveway
- Cul de Sac Location

The Personal Agent are excited to present to the market this larger than average, five bedroom family home situated in a Cul de Sac location in Cheam.

The property is well presented throughout and offers a kitchen / dining room across the rear with double door to the garden. Also downstairs is a bright and spacious lounge with bay window.

To the first floor are three bedrooms arranged in a classic 1930s layout with two double bedrooms and one single bedroom opposite the family bathroom.

The top floor offers flexible accommodation and

could be utilised as a master bedroom with 17ft walk in dressing room and ensuite shower room, or two bedrooms and a separate bathroom.

To the front of the property is a very large brick block driveway providing parking for several cars, while to the rear is a garden measuring 76ft in length and widening towards the rear. A brick built outhouse has fantastic potential to be converted into the perfect work from home space.