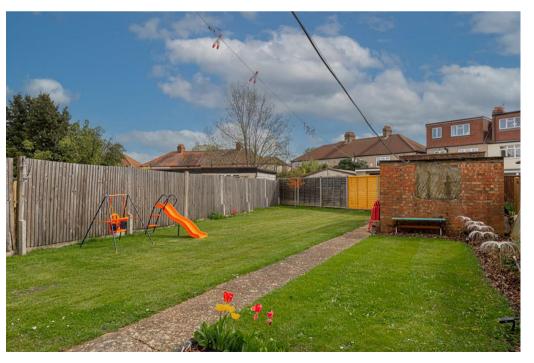

The top floor offers flexible accommodation and

could be utilised as a master bedroom with 17ft walk in dressing room and ensuite shower room, or two bedrooms and a separate bathroom.

To the front of the property is a very large brick block driveway providing parking for several cars, while to the rear is a garden measuring 76ft in length and widening towards the rear. A brick built outhouse has fantastic potential to be converted into the perfect work from home space.